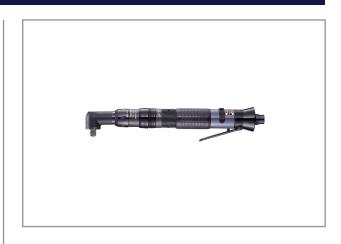

# AUTO-SHUT-OFF SCREWDRIVER RRI-SA21306W

The RED ROOSTER Shut-Off screwdrivers have a large torque-range, are highly accurate and have a low vibration level. Very ergonomic design and low noise level. The special design of the clutch combines low reaction forces with a high repeatability of the torque. This air tool is designed for the assembly industry, where threaded fasteners are used.

#### **Characteristics:**

- New angled body-design with soft grip
- Reversible
- Rear-exhaust, silenced
- ergonomic grip, lever start
- easily adjustable