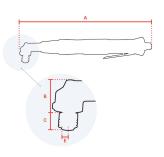

## **Specifications**

| Brand                  | RedRoosterIndustrial |
|------------------------|----------------------|
| Square Drive           | 3/8"                 |
| Bolt capacity (mm)     | 4                    |
| RPM                    | 1300                 |
| Torque (Nm)            | 1,4 - 6,5            |
| Airconsumption (I/s)   | 11                   |
| Weight (kg)            | 1,2                  |
| Sound level (dB(A))    | 73                   |
| Airconnection          | PT 1/4"              |
| Airpress max. (MPa)    | 0,63                 |
| mm A                   | 321                  |
| mm B                   | 33                   |
| mm C                   | 14                   |
| mm D                   | 13,5                 |
| mm E                   | 3/8"                 |
| Hosediameter (mm)      | 6,5                  |
| Execution              | Angle                |
| Vibration level (m/s²) | < 2,5                |
| Safety standard        | EN ISO 11148-6       |
| EAN                    | 8717981414819        |