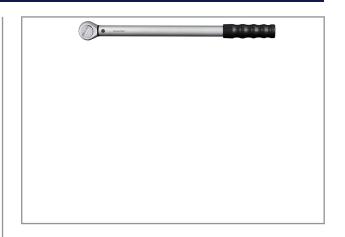

## TORQUE WRENCH 65 ~ 340 NM PC3340

P Model - Preset Torque Wrench

• Easy to adjust to desired torque (in the tool room, appropriate torque tester is required).

• Operator cannot change set torque by accident or by mistake.

• +/-4% Accuracy in clockwise direction from 20% to 100% Max.Torque

• Various kinds of heads designed for different applications:

- PC model: Reversible ratchet head for clockwise and counter-clockwise operation and can be operated with 8 degrees swing in small spaces.

## **Specifications**

| Brand        | NovaTork      |
|--------------|---------------|
| Square Drive | 1/2"          |
| Torque (Nm)  | 65 ~ 340      |
| Weight (kg)  | 1,96          |
| mm B         | 40            |
| Lmm          | 691           |
| EAN          | 8717981419500 |