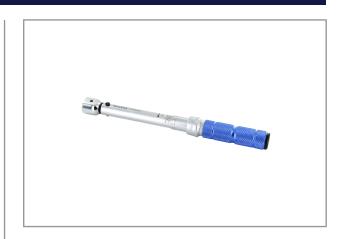

## TORQUE WRENCH 80~400NM BMH14400-QR

**BQ Series Torque Wrench with Quick Release** 

- Accuracy is ±4% from 20-100% of capacity.
- All metal structure, alloy steel pipe, durable.
- Clear scale, easy to read.
- Minor scale is 1/10 of increment of main scale.
- Pull to unlock lock ring keeps selected torque secure from accidental change.
- Head holder for standard 14x18mm rectangular shank heads.
- Grooved non-slip grip.

## **Specifications**

| Brand            | NovaTork |
|------------------|----------|
| Torque (Nm)      | 80 ~ 400 |
| Weight (kg)      | 1,36     |
| insert tool (mm) | 14 x 18  |
| mm D             | 32       |
| L mm             | 593,3    |
| L mm             | 593,3    |