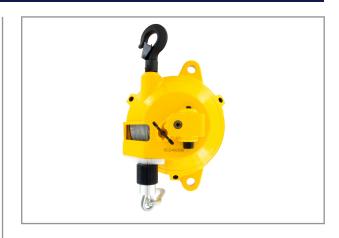

## SPRING BALANCER 4,5-9,0KG TW-9C

In order to support the weight of pneumatic, hydraulic and electric tools, the use of a spring balancer should be considered. The performance of the tools will be speeded up due to good balance and reduced operator fatigue, when using the RED ROOSTER spring balancer. Improved wire durability due to cable insert guide. Stainless wire for corrosion resistance. Main hanger and spindle / ratchet nickel plated for corrosion resistance. Adjustment by I-Wrench and knob for improved worker safety Applications:

- When heavy tools/machinery have to be portable.
- Fitting of centre lathe chuck.
- Transportation of parts in a production line.
- Cable length 1,7 meter

## **Specifications**

 Brand
 RedRooster

 Weight (kg)
 3,4

 Cablelength (m)
 1,7

 Capacity (kg)
 4,5 - 9,0

 EAN
 8717981438983