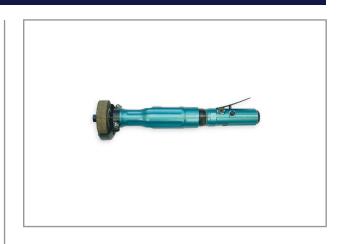

## STRAIGHT GRINDER 75MMX9,5MM TSG-3L

This straigth grinder of Toku has double rows of bearings for a long lifetime. The grinder has an integrated speed-regulator for a maximum of safety and the optimal performance in material removal.

Characteristics:

- \* Ergonomic design, well balanced
- \* The air-exhaust is directed away from the user
- \* Safety start lever