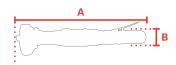

## **Specifications**

| Brand                  | Toku           |
|------------------------|----------------|
| RPM                    | 11500          |
| Airconsumption (I/s)   | 8,3            |
| Weight (kg)            | 1,66           |
| Sound level (dB(A))    | 73             |
| Airconnection          | PT 3/8"        |
| Airpress max. (MPa)    | 0,63           |
| mm A                   | 365            |
| mm B                   | 51             |
| Hosediameter (mm)      | 10             |
| Spindle                | 3/8"           |
| Power (kW)             | 0,53           |
| Vibration level (m/s²) | 8,0            |
| Wheel size (mm)        | 75 x 13 x 9,5  |
| Safety standard        | EN ISO 11148-7 |
| EAN                    | 8717981000630  |