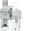

## AUTO-SHUT-OFF SCREWDRIVER 0,8~4NM RRI-SA10704W

The RED ROOSTER Shut-Off screwdrivers have a large torque-range, are highly accurate and have a low vibration level. Very ergonomic design and low noise level. The special design of the clutch combines low reaction forces with a high repeatability of the torque. This air tool is designed for the assembly industry, where threaded fasteners are used.

Characteristics:

- New angled body-design with soft grip
- Reversible
- Rear-exhaust, silenced
- ergonomic grip, lever start
- easily adjustable

## **Specifications**

| -                      |                      |
|------------------------|----------------------|
| Brand                  | RedRoosterIndustrial |
| Square Drive           | 3/8"                 |
| Bolt capacity (mm)     | 4                    |
| RPM                    | 750                  |
| Torque (Nm)            | 0,8 - 4,0            |
| Airconsumption (I/s)   | 7,5                  |
| Weight (kg)            | 1,02                 |
| Sound level (dB(A))    | 73                   |
| Airconnection          | PT 1/4"              |
| Airpress max. (MPa)    | 0,63                 |
| mm A                   | 309                  |
| mm B                   | 33                   |
| mm C                   | 17                   |
| mm D                   | 13,5                 |
| mm E                   | 3/8"                 |
| Hosediameter (mm)      | 6,5                  |
| Execution              | Angle                |
| Vibration level (m/s²) | < 2,5                |
| Safety standard        | EN ISO 11148-6       |
| EAN                    | 8717981416844        |
|                        |                      |