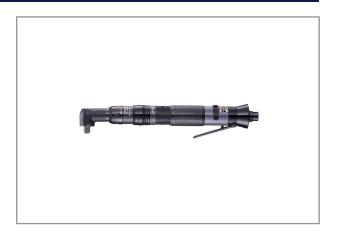

## AUTO-SHUT-OFF SCREWDRIVER 0,8~4NM RRI-SA10704W

The RED ROOSTER Shut-Off screwdrivers have a large torque-range, are highly accurate and have a low vibration level. Very ergonomic design and low noise level. The special design of the clutch combines low reaction forces with a high repeatability of the torque. This air tool is designed for the assembly industry, where threaded fasteners are used.

Characteristics:

- New angled body-design with soft grip
- Reversible
- Rear-exhaust, silenced
- ergonomic grip, lever start
- easily adjustable

## **Specifications**

| -                      |                      |
|------------------------|----------------------|
| Brand                  | RedRoosterIndustrial |
| Square Drive           | 3/8"                 |
| Bolt capacity (mm)     | 4                    |
| RPM                    | 750                  |
| Torque (Nm)            | 0,8 - 4,0            |
| Airconsumption (I/s)   | 7,5                  |
| Weight (kg)            | 1,02                 |
| Sound level (dB(A))    | 73                   |
| Airconnection          | PT 1/4"              |
| Airpress max. (MPa)    | 0,63                 |
| mm A                   | 309                  |
| mm B                   | 33                   |
| mm C                   | 17                   |
| mm D                   | 13,5                 |
| mm E                   | 3/8"                 |
| Hosediameter (mm)      | 6,5                  |
| Execution              | Angle                |
| Vibration level (m/s²) | < 2,5                |
| Safety standard        | EN ISO 11148-6       |
| EAN                    | 8717981416844        |
|                        |                      |