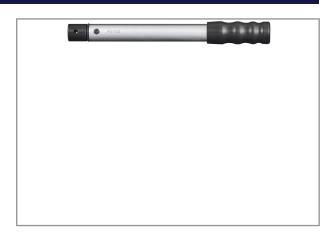

# TORQUE WRENCH 7~35NM PCH935

### P Model - Preset Torque Wrench

- Easy to adjust to desired torque (in the tool room, appropriate torque tester is required).
- Operator cannot change set torque by accident or by mistake.
- +/-4% Accuracy in clockwise direction from 20% to 100% Max.Torque
- Various kinds of heads designed for different applications:
- PCH model: Head holder for standard 9x12mm square insert tools