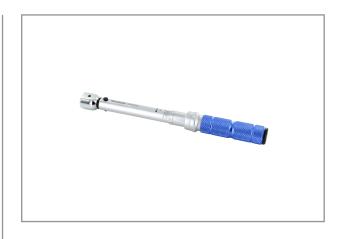

## **NovaTork®**

## TORQUE WRENCH 10~60NM BMH960-QR

**BQ Series Torque Wrench with Quick Release** 

- Accuracy is ±4% from 20-100% of capacity.
- All metal structure, alloy steel pipe, durable.
- Clear scale, easy to read.
- Minor scale is 1/10 of increment of main scale.
- Pull to unlock lock ring keeps selected torque secure from accidental change.
- Head holder for standard 9x12mm rectangular shank heads.
- Grooved non-slip grip.

## **Specifications**

| Brand            | NovaTork |
|------------------|----------|
| Torque (Nm)      | 10 ~ 60  |
| Weight (kg)      | 0,96     |
| insert tool (mm) | 9 x 12   |
| mm D             | 22       |
| L mm             | 390,5    |
|                  |          |