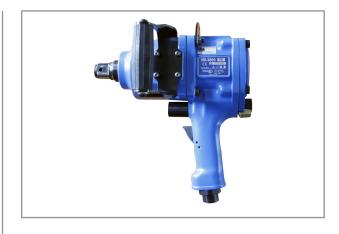

## IMPACT WRENCH 1" MI-3800PR

This industrial impact wrench by Toku has proven capabilities. The MI-3800PR is developed for tightening and untightening applications. The closed hammer mechanism can virtually not be damaged hence applicable for heavy duty applications. The energy is directly converted to the anvil for maximum power and minimal maintenance. The tool is suitable for use in the industry. Characteristics:

- \* Ergonomic design, well balanced
- \* Compact and lightweight
- \* Power adjustable, 4 positions
- \* Exhaust through rotating silencer

## **Specifications**

 Brand
 Toku

 Square Drive
 1"

 Version
 R+H

 Bolt capacity (mm)
 36

Impact mechanism Gesloten Hamer

RPM 4500 Torque (Nm) 2100

Force adjustment R/L 4 Standen

 Airconsumption (I/s)
 15

 Weight (kg)
 9,3

 Airconnection
 PT 1/2"

 Airpress max. (MPa)
 0,63

 mm A
 281

 mm B
 55

 Hosediameter (mm)
 13

Safety standard EN ISO 11148-6 Vibration standard EN ISO 28927-2