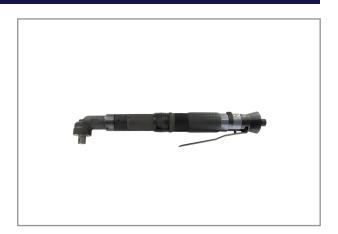

## AUTO-SHUT-OFF SCREWDRIVER 35~70NM RRI-SA40270W3

The RED ROOSTER Shut-Off screwdrivers have a large torque-range, are highly accurate and have a low vibration level. Very ergonomic design and low noise level. The special design of the clutch combines low reaction forces with a high repeatability of the torque. This air tool is designed for the assembly industry, where threaded fasteners are used.

Characteristics:

- New angled body-design with soft grip
- Reversible
- Rear-exhaust, silenced
- ergonomic grip, lever start
- easily adjustable

## **Specifications**

| Brand                  | RedRoosterIndustrial |
|------------------------|----------------------|
| Square Drive           | 1/2"                 |
| Bolt capacity (mm)     | 12                   |
| RPM                    | 225                  |
| Torque (Nm)            | 35 ~ 70              |
| Airconsumption (I/s)   | 19                   |
| Weight (kg)            | 2,5                  |
| Sound level (dB(A))    | 83                   |
| Airconnection          | PT 1/4"              |
| Airpress max. (MPa)    | 0,63                 |
| Hosediameter (mm)      | 10                   |
| Execution              | Angle                |
| Vibration level (m/s²) | < 2,5                |
| Safety standard        | EN ISO 11148-6       |
| EAN                    | 8717981453962        |
|                        |                      |