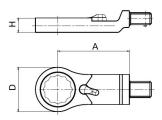

## **Specifications**

| Brand            | NovaTork |
|------------------|----------|
| Torque (Nm)      | 125 Max  |
| Weight (kg)      | 0,110    |
| insert tool (mm) | 9x12     |
| mm A             | 42       |
| mm D             | 28       |
| mm H             | 9,6      |
| A/F (mm)         | 14       |