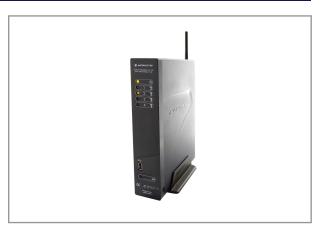

WIRELESS CONTROLLER SYSTEM YS-E WRENCH WU-1

Controller for YOKOTA battery System E-wrenches, torque controlled with angle monitoring. This controller can connect to four battery E-Wrenches. Wireless connection for up to 10 meter distance. For data-collection, the controller is equipped with a RJ-45 connector for LAN Ethernet TCP/IP.

## **Specifications**

| Brand            | Yokota                  |
|------------------|-------------------------|
| mm A             | 260                     |
| mm B             | 55                      |
| mm C             | 205                     |
| Output           | WLAN                    |
| Power Supply (V) | AC 100 ~ 240V, 50/60 Hz |
| Safety standard  | EN ISO 11148-6          |
| EAN              | 8717981339952           |