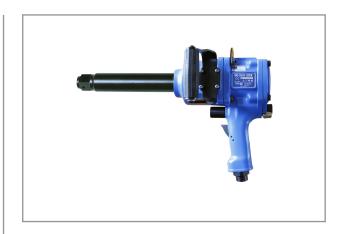

## IMPACT WRENCH 1" MI-3800PLR

This industrial impact wrench by Toku has proven capabilities. The MI-3800PLR is developed for tightening and untightening apllications. The closed hammer mechanism can virtually not be damaged hence applicable for heavy duty applications. The energy is directly converted to the anvil for maximum power and minimal maintenance. The tool is suitable for use in the industry. Characteristics:

- \* Ergonomic design, well balanced
- \* Compact and lightweight
- \* Power adjustable, 4 positions
- \* Exhaust through rotating silencer
- \* Long anvil

## **Specifications**

mm A\*

 Brand
 Toku

 Square Drive
 1"

 Version
 R+H

 Bolt capacity (mm)
 36

Impact mechanism Gesloten Hamer

 RPM
 4500

 Torque (Nm)
 2000

 Force adjustment
 R/L 4 Standen

 Airconsumption (I/s)
 15

 Weight (kg)
 9,9

 Airconnection
 PT 1/2"

 Airpress max. (MPa)
 0,63

 mm B
 55

 Hosediameter (mm)
 13