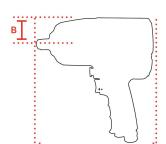

 Torque (Nm)
 2000

 Force adjustment
 R/L 4 Standen

 Airconsumption (I/s)
 15

 Weight (kg)
 9,9

 Airconnection
 PT 1/2"

 Airpress max. (MPa)
 0,63

 mm B
 55

 Hosediameter (mm)
 13