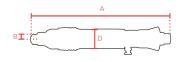

## **Specifications**

**EAN** 

| Brand                  | RedRoosterIndustrial   |
|------------------------|------------------------|
| Bolt capacity (mm)     | 4                      |
| RPM                    | 900                    |
| Torque (Nm)            | 0,8 - 3,5              |
| Airconsumption (I/s)   | 8,5                    |
| Weight (kg)            | 0,69                   |
| Hexagon                | 1/4"                   |
| Sound level (dB(A))    | 73                     |
| Airconnection          | PT 1/4"                |
| Airpress max. (MPa)    | 0,63                   |
| mm A                   | 258                    |
| mm B                   | 36                     |
| mm C                   | 16                     |
| mm D                   | 15                     |
| Hosediameter (mm)      | 6,5                    |
| Execution              | Straight - lever start |
| Vibration level (m/s²) | < 2,5                  |
| Safety standard        | EN ISO 11148-6         |