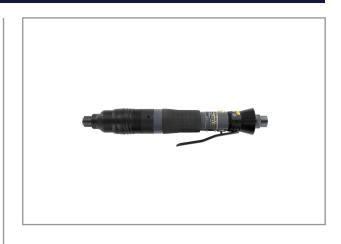

# **AUTO-SHUT-OFF SCREWDRIVER 0,8~3,5NM RRI-SL10903**

The RED ROOSTER Shut-Off screwdrivers have a large torque-range, are highly accurate and have a low vibration level. Very ergonomic design and low noise level. The special design of the clutch combines low reaction forces with a high repeatability of the torque. This air tool is designed for the assembly industry, where threaded fasteners are used.

#### Characteristics:

- New straight body-design with soft grip
- Reversible
- Rear-exhaust, silenced
- ergonomic grip, lever start
- easily adjustable

## **Specifications**

**EAN** 

| Brand                  | RedRoosterIndustrial   |
|------------------------|------------------------|
| Bolt capacity (mm)     | 4                      |
| RPM                    | 900                    |
| Torque (Nm)            | 0,8 - 3,5              |
| Airconsumption (I/s)   | 8,5                    |
| Weight (kg)            | 0,69                   |
| Hexagon                | 1/4"                   |
| Sound level (dB(A))    | 73                     |
| Airconnection          | PT 1/4"                |
| Airpress max. (MPa)    | 0,63                   |
| mm A                   | 258                    |
| mm B                   | 36                     |
| mm C                   | 16                     |
| mm D                   | 15                     |
| Hosediameter (mm)      | 6,5                    |
| Execution              | Straight - lever start |
| Vibration level (m/s²) | < 2,5                  |
| Safety standard        | EN ISO 11148-6         |