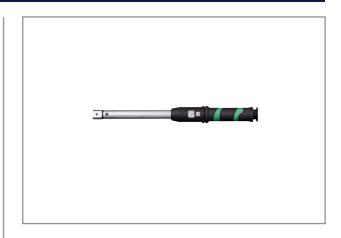

## **NovaTork®**

## TORQUE WRENCH, 30~150 NM, 9X12 STMH9150

STM Model - Larger View Window Scale (Click) Torque Wrench

- Unique window scale with fine increments.
- Accuracy is ±4% of the reading value.
- Ergonomic, non-slip handle in oil resistant engineering plastic.
- Push/Pull end cap to secure the set torque value from accidental change.
- This wrench is longer than normal torque wrench, more efficiently while long time using.
- Alloy tube, chrome plated, high strength, more durable.
- Various kinds of heads designed for different applications:
- STMH model: Head holder, for 9x12mm rectangular shank heads.