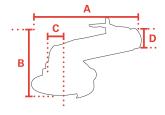

## **Specifications**

| Brand                  | Yokota               |
|------------------------|----------------------|
| RPM                    | 12500                |
| Airconsumption (I/s)   | 11,6                 |
| Weight (kg)            | 1,3                  |
| Sound level (dB(A))    | 79                   |
| Airconnection          | PT 1/4"              |
| Airpress max. (MPa)    | 0,63                 |
| mm A                   | 150                  |
| mm B                   | 90                   |
| mm C                   | 25                   |
| mm D                   | 45                   |
| Hosediameter (mm)      | 10                   |
| Spindle                | M8 x 1,25            |
| Power (kW)             | 0,74                 |
| Vibration level (m/s²) | 6,5                  |
| Wheel size (mm)        | 100 x (0,8 - 6) x 16 |
| Safety standard        | EN ISO 11148-7       |
| EAN                    | 8717981410828        |
|                        |                      |