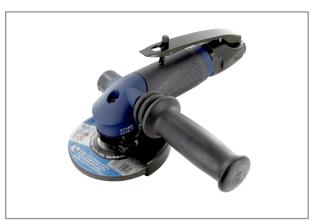

## ANGLE GRINDER 100MM X 16MM G400HL-S

This angled grinder by Yokota is used for grinding and cutting. Very high quality level. The grinder has an integrated speed-setting regulator for maximum safety and optimal speed for best material removal. The spindle can be held by push button for easy exchange of accessories like grinding discs. Characteristics:

- Ergonomic design, well balanced
- Compact and lightweight
- For cutting and grinding purposes
- Exhaust silenced
- Vibrationreduced deadhandle

**Related products** 

Modular FRL Unit

AC30A-F03E-B