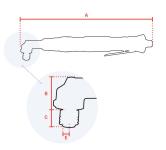

# AUTO-SHUT-OFF SCREWDRIVER 40~85NM ATEX RRI-SA40285W3-EX

The RED ROOSTER Shut-Off screwdrivers have a large torque-range, are highly accurate and have a low vibration level. Very ergonomic design and low noise level. The special design of the clutch combines low reaction forces with a high repeatability of the torque. This air tool is designed for the assembly industry, where threaded fasteners are used. ATEX classification: Ex II 2G IIB T4 / Ex II 2D IIIB T135°C.

# **Specifications**

| Brand                  | RedRoosterIndustrial |
|------------------------|----------------------|
| Square Drive           | 1/2"                 |
| Bolt capacity (mm)     | 12                   |
| RPM                    | 180                  |
| Torque (Nm)            | 40 ~ 85              |
| Airconsumption (I/s)   | 19                   |
| Weight (kg)            | 2,5                  |
| Sound level (dB(A))    | 83                   |
| Airconnection          | PT 1/4"              |
| Airpress max. (MPa)    | 0,63                 |
| Hosediameter (mm)      | 10                   |
| Execution              | Angle                |
| Vibration level (m/s²) | < 2,5                |
| Safety standard        | EN ISO 11148-6       |
| FΔN                    | 8717981458530        |