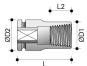

## **Specifications**

**Brand** Action **Square Drive** 1/2" A/F mm/inch 21,5 mm R **Drawing** D1 mm 28,5 D2 mm 28,5 L mm 38 L1 mm 22 EAN 8717981132614