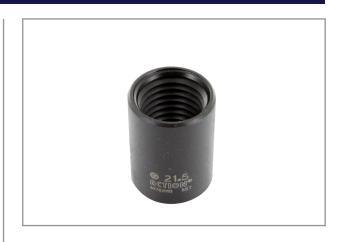

## 1/2X21.5 WHEEL LUG NUT REMOVER SCKT D069782093

The use of the wheel lock nut remover sockets is especially when the special key for locked nuts is not in the car when the tires are changed. In order to still be able to remove the wheel bolts, these special sockets are used. Proper use of the socket is to have at least three windings of thread of the socket gripping over the lock. In case any of the first three windings are already griping, the next bigger size of socket should be chosen. When the correct size of socket is chosen, it can unlock up to four bolts.