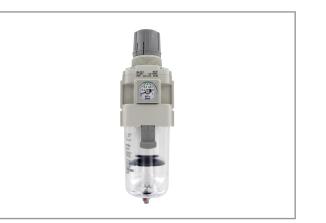

## **FILTER/REGULATOR** AW40-F04E-B

Filtration grade: 5µm Port Size: 1/2" G

Pressure gauge: Square embedded type pressure gauge (with limit indicator) Bowl: Polycarbonate Drain port: With drain cock Exhaust mechanism: Relieving type Standard set pressure: 0,05 - 0,85MPa

## **Specifications**

| Brand                     | SMC           |
|---------------------------|---------------|
| Connection pressure gauge | 1/8"          |
| Bowl                      | Polycarbonate |
| Filter (micron)           | 5             |
| Airconnection             | 1/2"          |
| Airpress max. (MPa)       | 1             |
| Mountingbrackets          | AR43P-270AS   |
| Mountingnuts              | AR43P-260S    |
| (NI/min)                  | 1900          |
| Workingpressure (MPa)     | 0,05 - 0,85   |
| EAN                       | 8717981338245 |