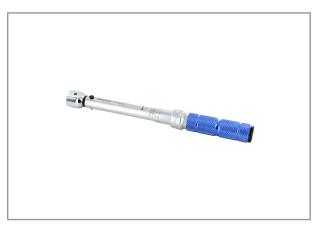

## **TORQUE WRENCH 20~100NM BMH9100-QR**

**BQ Series Torque Wrench with Quick Release** 

- Accuracy is ±4% from 20-100% of capacity.
- All metal structure, alloy steel pipe, durable.
- Clear scale, easy to read.
- Minor scale is 1/10 of increment of main scale.
- Pull to unlock lock ring keeps selected torque secure from accidental change.
- Head holder for standard 9x12mm rectangular shank heads.
- Grooved non-slip grip.