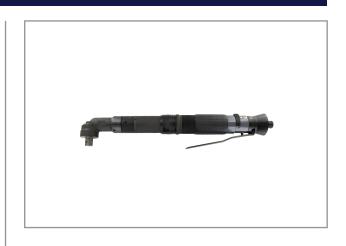

# AUTO-SHUT-OFF SCREWDRIVER 30~55NM ATEX RRI-SA40355W3-EX

The RED ROOSTER Shut-Off screwdrivers have a large torque-range, are highly accurate and have a low vibration level. Very ergonomic design and low noise level. The special design of the clutch combines low reaction forces with a high repeatability of the torque. This air tool is designed for the assembly industry, where threaded fasteners are used. ATEX classification: Ex II 2G IIB T4 / Ex II 2D IIIB T135°C.

### **Characteristics:**

- New angled body-design with soft grip
- Reversible
- Rear-exhaust, silenced
- ergonomic grip, lever start
- easily adjustable

# **Specifications**

| Brand                  | RedRoosterIndustrial |
|------------------------|----------------------|
| Square Drive           | 1/2"                 |
| Bolt capacity (mm)     | 12                   |
| RPM                    | 280                  |
| Torque (Nm)            | 30 ~ 55              |
| Airconsumption (I/s)   | 19                   |
| Weight (kg)            | 2,4                  |
| Sound level (dB(A))    | 83                   |
| Airconnection          | PT 1/4"              |
| Airpress max. (MPa)    | 0,63                 |
| Hosediameter (mm)      | 10                   |
| Execution              | Angle                |
| Vibration level (m/s²) | < 2,5                |
| Safety standard        | EN ISO 11148-6       |
| EAN                    | 8717981461035        |