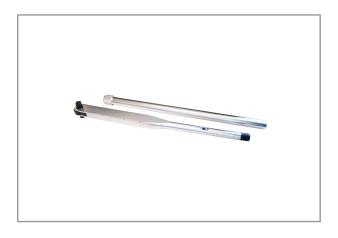

## TORQUE WRENCH 200~1000NM AUMR41000

This torque wrench from NovaTork is made of high-quality aluminum and has a built-in ratchet head. This makes it very lightweight and durable, but above all very pleasant to use. Repositioning or a loose ratchet head is no longer necessary. The solid construction makes it very suitable for higher tightening torques. This AUMR model has an extended handle for ergonomic and safe working.

- Accuracy: +/- 4% at 20% to 100% of capacity
- Clearly readable scale
- Scale division in Nm or Lbft
- Lightweight
- Blocking device prevents inadvertent shifting of the set torque
- Clearly readable decimated scale
- Built-in ratchet head for counterclockwise and clockwise use.