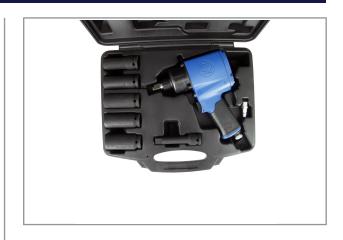

## IMPACT WRENCH 1/2 IN SET MI-17MG-SL

## **IMPACT WRENCH IN SET:**

Impact wrench MI-17MG, 5 x 1/2" impact sockets (17 - 19 - 21 - 22 - 24 mm) & 1 x extension bar 100 mm

This TOKU Impact Wrench has an excellent weigth/power ratio. The MI-17MG is developed for assembly- and disassembly purposes. The Twin Hammer impactmechanism has a high energy level at each impact and thus suitable for heavy duty application. The energy is brought directly to the drive shaft for maximum power and minimal maintenance. This tool is suitable for industrial use. Characteristics: