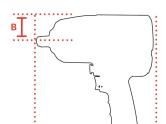

Force adjustment R/L 4 standen

 Airconsumption (I/s)
 8,8

 Weight (kg)
 2,5

 Airconnection
 PT 1/4"

 Airpress max. (MPa)
 0,63

 mm A
 178

 mm B
 31

 Hosediameter (mm)
 10