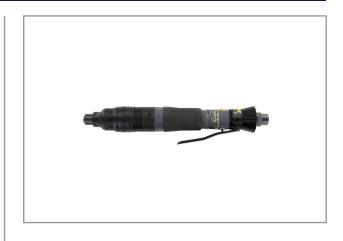

# **AUTO-SHUT-OFF SCREWDRIVER 0,5~2,5NM RRI-SL11702**

The RED ROOSTER Shut-Off screwdrivers have a large torque-range, are highly accurate and have a low vibration level. Very ergonomic design and low noise level. The special design of the clutch combines low reaction forces with a high repeatability of the torque. This air tool is designed for the assembly industry, where threaded fasteners are used.

#### Characteristics:

- New straight body-design with soft grip
- Reversible
- Rear-exhaust, silenced
- ergonomic grip, lever start
- easily adjustable

## **Specifications**

| Brand                  | RedRoosterIndustrial   |
|------------------------|------------------------|
| Bolt capacity (mm)     | 4                      |
| RPM                    | 1700                   |
| Torque (Nm)            | 0,5 - 2,5              |
| Airconsumption (I/s)   | 8,5                    |
| Weight (kg)            | 0,69                   |
| Hexagon                | 1/4"                   |
| Sound level (dB(A))    | 73                     |
| Airconnection          | PT 1/4"                |
| Airpress max. (MPa)    | 0,63                   |
| mm A                   | 258                    |
| mm B                   | 36                     |
| mm C                   | 16                     |
| mm D                   | 15                     |
| Hosediameter (mm)      | 6,5                    |
| Execution              | Straight - lever start |
| Vibration level (m/s²) | < 2,5                  |
| Safety standard        | EN ISO 11148-6         |
| EAN                    | 8717981414369          |