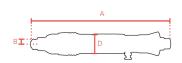

## **Specifications**

| Brand                  | RedRoosterIndustrial   |
|------------------------|------------------------|
| Bolt capacity (mm)     | 4                      |
| RPM                    | 1700                   |
| Torque (Nm)            | 0,5 - 2,5              |
| Airconsumption (I/s)   | 8,5                    |
| Weight (kg)            | 0,69                   |
| Hexagon                | 1/4"                   |
| Sound level (dB(A))    | 73                     |
| Airconnection          | PT 1/4"                |
| Airpress max. (MPa)    | 0,63                   |
| mm A                   | 258                    |
| mm B                   | 36                     |
| mm C                   | 16                     |
| mm D                   | 15                     |
| Hosediameter (mm)      | 6,5                    |
| Execution              | Straight - lever start |
| Vibration level (m/s²) | < 2,5                  |
| Safety standard        | EN ISO 11148-6         |
| EAN                    | 8717981414369          |