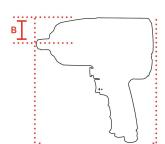

Impact mechanism2 HammerRPM7500Torque (Nm)90Force adjustmentR / L 4 pos.Airconsumption (I/s)6,1

 Weight (kg)
 0,98

 Airconnection
 PT 1/4"

 Airpress max. (MPa)
 0,63

 mm A
 149

 mm B
 22

 Hosediameter (mm)
 6,5