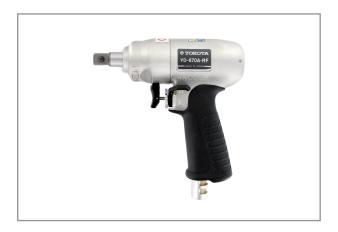

# IMPACT WRENCH 3/8 YD-670E-R

This Yokota impact wrench is developed for assembly in wood-working and furniture-industry. It has a 2-hammer clutch in oil bath for powerfull and silent operation.

### **Characteristics:**

- Ergonomic design, well balanced
- Compact and lightweight
- Power adjustable in 4 positions
- Exhaust through isolated grip, with silencer
- Free of reaction forces