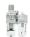

# IMPACT WRENCH 3/8 YD-670E-R

This Yokota impact wrench is developed for assembly in wood-working and furniture-industry. It has a 2-hammer clutch in oil bath for powerfull and silent operation.

### **Characteristics:**

- Ergonomic design, well balanced
- Compact and lightweight
- Power adjustable in 4 positions
- Exhaust through isolated grip, with silencer
- Free of reaction forces

## **Related products**



AC30A-F03E-B Modular FRL Unit

# **Related accessories**

2332-0029-00-00

Protector YD-670A-RF



61022-TH002

Tool Holder, diameter 47mm



ATLUB

Air Tool Oil, 1 litre



## **Specifications**

| Brand              | Yokota |
|--------------------|--------|
| Square Drive       | 3/8"   |
| Version            | E      |
| Bolt capacity (mm) | 6      |
|                    |        |

Impact mechanism2 HammerRPM7500Torque (Nm)90Force adjustmentR / L 4 pos.Airconsumption (I/s)6,1

 Weight (kg)
 0,98

 Airconnection
 PT 1/4"

 Airpress max. (MPa)
 0,63

 mm A
 149

 mm B
 22

 Hosediameter (mm)
 6,5

Safety standard EN ISO 11148-6 Vibration standard EN ISO 28927-2

Vibration value (m/s²) 4,7 Vibration uncertainty (m/s²) 1

 Sound standard
 ISO 15744

 Sound pressure (dB(A))
 88

 Sound p