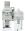

## **STRAIGHT GRINDER 125MMX12,7MM** TSG-5L

This straigth grinder of Toku has double rows of bearings for a long lifetime. The grinder has an integrated speed-regulator for a maximum of safety and the optimal performance in material removal. Characteristics:

- \* Ergonomic design, well balanced
- \* The air-exhaust is directed away from the user
- \* Safety start lever

## **Related products**



AC30A-F03E-B **Modular FRL Unit** 

## **Related accessories**



ATLUB Air Tool Oil, 1 litre



## **Specifications**

| Brand                  | Toku            |
|------------------------|-----------------|
| RPM                    | 7600            |
| Airconsumption (I/s)   | 16,6            |
| Weight (kg)            | 3,08            |
| Sound level (dB(A))    | 79              |
| Airconnection          | PT 3/8"         |
| Airpress max. (MPa)    | 0,63            |
| mm A                   | 460             |
| mm B                   | 65              |
| Hosediameter (mm)      | 13              |
| Spindle                | 5/8"            |
| Power (kW)             | 1,05            |
| Vibration level (m/s²) | 1,5             |
| Wheel size (mm)        | 125 x 19 x 12,7 |
| S