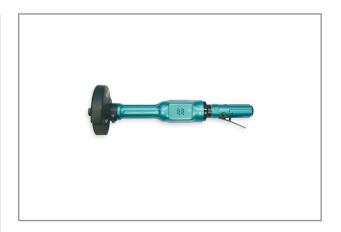

## **STRAIGHT GRINDER 125MMX12,7MM** TSG-5L

This straigth grinder of Toku has double rows of bearings for a long lifetime. The grinder has an integrated speed-regulator for a maximum of safety and the optimal performance in material removal. Characteristics:

- \* Ergonomic design, well balanced
- \* The air-exhaust is directed away from the user
- \* Safety start lever