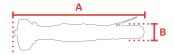

## **Specifications**

| Brand                  | Toku            |
|------------------------|-----------------|
| RPM                    | 7600            |
| Airconsumption (I/s)   | 16,6            |
| Weight (kg)            | 3,08            |
| Sound level (dB(A))    | 79              |
| Airconnection          | PT 3/8"         |
| Airpress max. (MPa)    | 0,63            |
| mm A                   | 460             |
| mm B                   | 65              |
| Hosediameter (mm)      | 13              |
| Spindle                | 5/8"            |
| Power (kW)             | 1,05            |
| Vibration level (m/s²) | 1,5             |
| Wheel size (mm)        | 125 x 19 x 12,7 |
| Safety standard        | EN ISO 11148-7  |
| EAN                    | 8717981011339   |
|                        |                 |