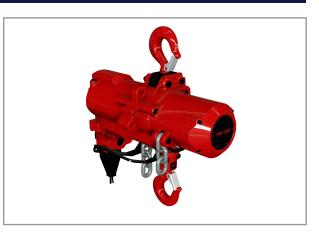

## AIR CHAIN HOIST 3000 KG TMH-3000C

The RED ROOSTER TMH series air chain hoists has the highest lifting speed with the lowest headroom on the hoist market. With M4

classification of mechanism this hoist is extremely reliable. This hoist will guarantee the continuity of your process. The TMH hoists are designed with a full load supporting eye for installation and securing (during lift applications) the hoist for extra safety.

**Standard features:** 

- Precise variable speed control (cord- and pendant control)
- Optimum control of the load, very precise positioning
- Main air shut off valve
- Mechanical end stop system
- Load limiter built-in without loss of headroom
- Low noise level (80 dBA)
- Working air pressure 0,4 0,63 MPa (4-6,3 bar)
- Piped away exhaust air