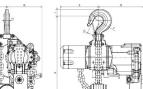

## **Specifications**

| Brand                            | RedRooster    |
|----------------------------------|---------------|
| Number of chain falls            | 1             |
| Lowering speed full load (m/min) | 10,5          |
| Lowering speed 0-load (m/min)    | 6,4           |
| Weight incl. 3m lift (kg)        | 99            |
| Lifting speed full load (m/min)  | 5,4           |
| Lifting speed 0-load (m/min)     | 10,7          |
| Chain weight (kg/m)              | 3,8           |
| Chain (mm)                       | 13 x 36       |
| Chainbag/Chainbucket             | +             |
| Loadlimiter                      | +             |
| Airconnection                    | 1" BSPT       |
| Airpress max. (MPa)              | 0,63          |
| Airconsumption fullload (I/s)    | 58,3          |
| mm A                             | 537           |
| mm B                             | 190           |
| mm C                             | 125           |
| mm D                             | 265           |
| mm E                             | 315           |
| mm F                             | 50            |
| mm G                             | 34            |
| mm H                             | 35            |
| mm l                             | 45            |
| Hosediameter (mm)                | 19            |
| Capacity (kg)                    | 3000          |
| Airconnection exhaust            | 1"            |
| EAN                              | 8717981340484 |
|                                  |               |