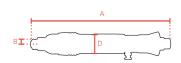

# **Specifications**

EAN

| Brand                  | RedRoosterIndustrial   |
|------------------------|------------------------|
| Bolt capacity (mm)     | 4                      |
| RPM                    | 1200                   |
| Torque (Nm)            | 0,8 - 3,0              |
| Airconsumption (I/s)   | 8,5                    |
| Weight (kg)            | 0,69                   |
| Hexagon                | 1/4"                   |
| Sound level (dB(A))    | 73                     |
| Airconnection          | PT 1/4"                |
| Airpress max. (MPa)    | 0,63                   |
| mm A                   | 258                    |
| mm B                   | 36                     |
| mm C                   | 16                     |
| mm D                   | 15                     |
| Hosediameter (mm)      | 6,5                    |
| Execution              | Straight - lever start |
| Vibration level (m/s²) | < 2,5                  |
| Safety standard        | EN ISO 11148-6         |