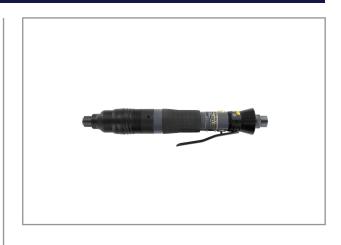

# AUTO-SHUT-OFF SCREWDRIVER 0,8~3,0NM RRI-SL11203

The RED ROOSTER Shut-Off screwdrivers have a large torque-range, are highly accurate and have a low vibration level. Very ergonomic design and low noise level. The special design of the clutch combines low reaction forces with a high repeatability of the torque. This air tool is designed for the assembly industry, where threaded fasteners are used.

### Characteristics:

- New straight body-design with soft grip
- Reversible
- Rear-exhaust, silenced
- ergonomic grip, lever start
- easily adjustable

# **Specifications**

EAN

| Brand                  | RedRoosterIndustrial   |
|------------------------|------------------------|
| Bolt capacity (mm)     | 4                      |
| RPM                    | 1200                   |
| Torque (Nm)            | 0,8 - 3,0              |
| Airconsumption (I/s)   | 8,5                    |
| Weight (kg)            | 0,69                   |
| Hexagon                | 1/4"                   |
| Sound level (dB(A))    | 73                     |
| Airconnection          | PT 1/4"                |
| Airpress max. (MPa)    | 0,63                   |
| mm A                   | 258                    |
| mm B                   | 36                     |
| mm C                   | 16                     |
| mm D                   | 15                     |
| Hosediameter (mm)      | 6,5                    |
| Execution              | Straight - lever start |
| Vibration level (m/s²) | < 2,5                  |
| Safety standard        | EN ISO 11148-6         |