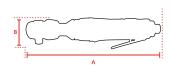

## **Specifications**

| Brand                | RedRooster     |
|----------------------|----------------|
| Square Drive         | 3/8"           |
| Bolt capacity (mm)   | 10             |
| RPM                  | 200            |
| Torque (Nm)          | 32             |
| Airconsumption (I/s) | 5,0            |
| Weight (kg)          | 0,5            |
| Airconnection        | PT 1/4"        |
| Airpress max. (MPa)  | 0,63           |
| mm A                 | 180            |
| mm B                 | 32             |
| Hosediameter (mm)    | 6,5            |
| Safety standard      | EN ISO 11148-0 |
| Vibration standard   | EN ISO 28927-2 |