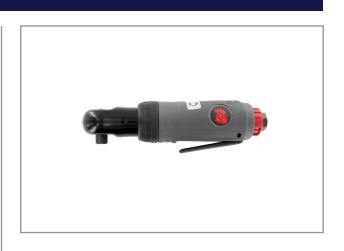

## RATCHET WRENCH 3/8" RRW-2203

This RED ROOSTER stubby ratchet wrench is designed for work in confined spaces. The rear air-exhaust is silenced and can be rotated. The body has a rubber grip for isolation and comfortable working.