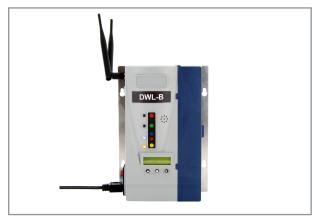

## 2.4G/5.8G WLAN RECEIVER DWL-B

**Product Features** 

- Wireless communication
- Error proof
- Prevent missing screw
- Tightening data storage
- Multi-tools transmission
- Barcode scanning function (BCAW & BCPW) • Socket Selecting function (BCAW & BCPW)