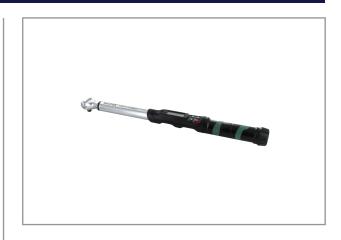

## **NovaTork®**

## **TORQUE WRENCH 30 ~ 300 NM 1/2 EJM3300**

EJ Model - Electronic Torque Wrench Accuracy:  $\pm 2\%$  from 20% to 100% of capacity;

- Units: Lbft, Lbin, Nm, Kgm.
- Modes: Peak Torque mode, Track mode.
- Target torque can be set
- Led light and buzzer alarming when reaches target torque.
- Torque error percentage display function.
- Optional backlight, good for dark working condition.
- For continuous operation, automatic reset to zero.
- Battery level display.
- Automatically shuts off after 2 minutes of non use.
- Battery replaceable, LR03 AAA x 3 alkaline batteries, easy replacement
- Handgrip in engineering plastic, oil resistant and non-slip resistant, durable.

## **Specifications**

| NovaTork |
|----------|
| 1/2"     |
| 30 ~ 300 |
| 1,52     |
| 40       |
| 590      |
|          |

EAN 8717981419784