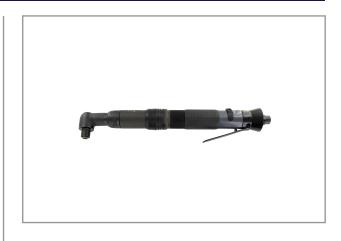

# AUTO-SHUT-OFF SCREWDRIVER 6,0~15NM RRI-SA30315

The RED ROOSTER Shut-Off screwdrivers have a large torque-range, are highly accurate and have a low vibration level. Very ergonomic design and low noise level. The special design of the clutch combines low reaction forces with a high repeatability of the torque. This air tool is designed for the assembly industry, where threaded fasteners are used.

### **Characteristics:**

- New angled body-design with soft grip
- Reversible
- Rear-exhaust, silenced
- ergonomic grip, lever start
- easily adjustable

# **Specifications**

| Brand                  | RedRoosterIndustrial |
|------------------------|----------------------|
| Bolt capacity (mm)     | 6                    |
| RPM                    | 320                  |
| Torque (Nm)            | 6,0 - 15,0           |
| Airconsumption (I/s)   | 11                   |
| Weight (kg)            | 1,36                 |
| Hexagon                | 1/4"                 |
| Sound level (dB(A))    | 73                   |
| Airconnection          | PT 1/4"              |
| Airpress max. (MPa)    | 0,63                 |
| mm A                   | 351                  |
| mm B                   | 33                   |
| mm C                   | 13                   |
| mm D                   | 13,5                 |
| mm E                   | 16                   |
| Hosediameter (mm)      | 6,5                  |
| Execution              | Angle                |
| Vibration level (m/s²) | < 2,5                |
| Safety standard        | EN ISO 11148-6       |
| EAN                    | 8717981414864        |