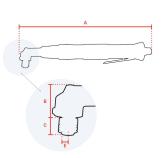

# **Specifications**

| Brand                  | RedRoosterIndustrial |
|------------------------|----------------------|
| Bolt capacity (mm)     | 6                    |
| RPM                    | 320                  |
| Torque (Nm)            | 6,0 - 15,0           |
| Airconsumption (I/s)   | 11                   |
| Weight (kg)            | 1,36                 |
| Hexagon                | 1/4"                 |
| Sound level (dB(A))    | 73                   |
| Airconnection          | PT 1/4"              |
| Airpress max. (MPa)    | 0,63                 |
| mm A                   | 351                  |
| mm B                   | 33                   |
| mm C                   | 13                   |
| mm D                   | 13,5                 |
| mm E                   | 16                   |
| Hosediameter (mm)      | 6,5                  |
| Execution              | Angle                |
| Vibration level (m/s²) | < 2,5                |
| Safety standard        | EN ISO 11148-6       |
| EAN                    | 8717981414864        |