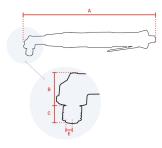

## **Specifications**

| •                      |                      |
|------------------------|----------------------|
| Brand                  | RedRoosterIndustrial |
| Bolt capacity (mm)     | 4                    |
| RPM                    | 1600                 |
| Torque (Nm)            | 0,5 - 1,5            |
| Airconsumption (I/s)   | 6                    |
| Weight (kg)            | 0,88                 |
| Hexagon                | 1/4"                 |
| Sound level (dB(A))    | 68                   |
| Airconnection          | PT 1/4"              |
| Airpress max. (MPa)    | 0,63                 |
| mm A                   | 298                  |
| mm B                   | 29,5                 |
| mm C                   | 18                   |
| mm D                   | 14,5                 |
| mm E                   | 16                   |
| Hosediameter (mm)      | 6,5                  |
| Execution              | Angle                |
| Vibration level (m/s²) | < 2,5                |
| Safety standard        | EN ISO 11148-6       |
| EAN                    | 8717981414666        |
|                        |                      |