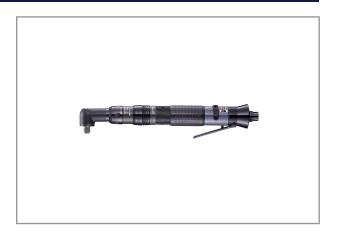

## AUTO-SHUT-OFF SCREWDRIVER 0,5~1,5NM RRI-SA11601

The RED ROOSTER Shut-Off screwdrivers have a large torque-range, are highly accurate and have a low vibration level. Very ergonomic design and low noise level. The special design of the clutch combines low reaction forces with a high repeatability of the torque. This air tool is designed for the assembly industry, where threaded fasteners are used.

Characteristics:

- New angled body-design with soft grip
- Reversible
- Rear-exhaust, silenced
- ergonomic grip, lever start
- easily adjustable