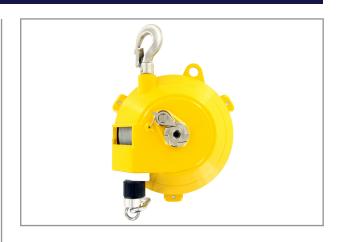

## SPRING BALANCER 1,0-3,0 KG TW-3C

In order to support the weight of pneumatic, hydraulic and electric tools, the use of a spring balancer should be considered. The performance of the tools will be speeded up due to good balance and reduced operator fatigue, when using the RED ROOSTER spring balancer. Improved wire durability due to cable insert guide. Stainless wire for corrosion resistance. Main hanger and spindle / ratchet nickel plated for corrosion resistance. Adjustment by I-Wrench and knob for improved worker safety Applications:

- When heavy tools/machinery have to be portable.
- Fitting of centre lathe chuck.
- Transportation of parts in a production line.
- Cable length 1,7 meter

## **Specifications**

 Brand
 RedRooster

 Weight (kg)
 1,65

 Cablelength (m)
 1,7

 Capacity (kg)
 1,0 - 3,0

 EAN
 8717981430895