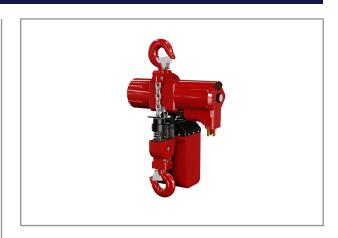

## AIR CHAIN HOIST 980 KG TCS-980P2E

TCS-980 RED ROOSTER Air Chain Hoists are especially developed for the "Material Handling Industrie" for example: warehousing, packaging etc. These hoists have a very high lifting and lowering speed and are therefore also very suitable for applications with long lifting hights.

## **Characteristics:**

- \* Very high lifting and lowering speeds
- \* Maximum speed adjustable, lifting and lowering speed independent from each other
- \* Precise variable speed control (cord and pendant control).
- \* Optimum control of the load, very precise positioning
- \* Compact and light weight.
- \* Exhaust hose easy to assemble
- \* Endstop system
- \* Air motor is cooled by the exhaust air (internal)
- \* Cord control or pendant control
- \* Chain bag optional
- \* Quiet, low noise level, silenced
- \* Aluminium housing

## **Specifications**

| оросиношо                        |                |
|----------------------------------|----------------|
| Brand                            | RedRooster     |
| Number of chain falls            | 2              |
| Lowering speed full load (m/min) | 17             |
| Lowering speed 0-load (m/min)    | 9,5            |
| Weight incl. 3m lift (kg)        | 16,8           |
| Lifting speed full load (m/min)  | 8,5            |
| Lifting speed 0-load (m/min)     | 16,5           |
| Chain weight (kg/m)              | 1,8            |
| Chain (mm)                       | 6,3 x 19,1     |
| Chainbag/Chainbucket             | +              |
| Loadlimiter                      | -              |
| Airconnection                    | 1/2" BSPT      |
| Airpress max. (MPa)              | 0,63           |
| Airconsumption fullload (I/s)    | 28,3           |
| mm A                             | 510            |
| mm B                             | 205            |
| mm C                             | 123            |
| mm D                             | 37             |
| mm E                             | 163            |
| mm F                             | 205            |
| mm G                             | 30             |
| mm H                             | 40             |
| mm I                             | 29             |
| mm J                             | 25             |
| mm T                             | 40             |
| mm U                             | 225            |
| Hosediameter (mm)                | 13             |
| SMC Airtreatment unit            | AC40-F04DM-8-B |
| Capacity (kg)                    | 980            |
| Airconnection exhaust            | 3/4"           |
| EAN                              | 8717981134274  |
|                                  |                |