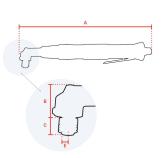

# **Specifications**

| Brand                  | RedRoosterIndustrial |
|------------------------|----------------------|
| Square Drive           | 1/2"                 |
| Bolt capacity (mm)     | 8                    |
| RPM                    | 90                   |
| Torque (Nm)            | 24- 45               |
| Airconsumption (I/s)   | 11                   |
| Weight (kg)            | 2,09                 |
| Sound level (dB(A))    | 74                   |
| Airconnection          | PT 1/4"              |
| Airpress max. (MPa)    | 0,63                 |
| mm A                   | 411                  |
| mm B                   | 34                   |
| mm C                   | 19                   |
| mm D                   | 18,5                 |
| mm E                   | 1/2"                 |
| Hosediameter (mm)      | 6,5                  |
| Execution              | Angle                |
| Vibration level (m/s²) | < 2,5                |
| Safety standard        | EN ISO 11148-6       |
| EAN                    | 8717981414963        |