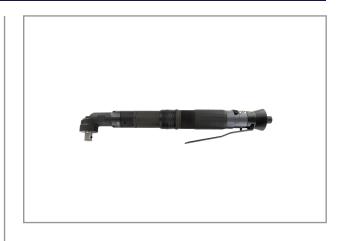

# AUTO-SHUT-OFF SCREWDRIVER 24~45NM RRI-SA60945W

The RED ROOSTER Shut-Off screwdrivers have a large torque-range, are highly accurate and have a low vibration level. Very ergonomic design and low noise level. The special design of the clutch combines low reaction forces with a high repeatability of the torque. This air tool is designed for the assembly industry, where threaded fasteners are used.

### **Characteristics:**

- New angled body-design with soft grip
- Reversible
- Rear-exhaust, silenced
- ergonomic grip, lever start
- easily adjustable

# **Specifications**

| Brand                  | RedRoosterIndustrial |
|------------------------|----------------------|
| Square Drive           | 1/2"                 |
| Bolt capacity (mm)     | 8                    |
| RPM                    | 90                   |
| Torque (Nm)            | 24- 45               |
| Airconsumption (I/s)   | 11                   |
| Weight (kg)            | 2,09                 |
| Sound level (dB(A))    | 74                   |
| Airconnection          | PT 1/4"              |
| Airpress max. (MPa)    | 0,63                 |
| mm A                   | 411                  |
| mm B                   | 34                   |
| mm C                   | 19                   |
| mm D                   | 18,5                 |
| mm E                   | 1/2"                 |
| Hosediameter (mm)      | 6,5                  |
| Execution              | Angle                |
| Vibration level (m/s²) | < 2,5                |
| Safety standard        | EN ISO 11148-6       |
| EAN                    | 8717981414963        |