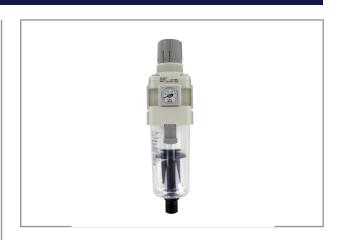

## FILTER/REGULATOR AW40-F04DE-B

Filtration grade: 5µm Port Size: 1/2" G

Auto drain: N.O. (drain port is open when pressure is not applied)

Pressure gauge: Square embedded type pressure gauge (with limit indicator)

Bowl: Polycarbonate Drain port: With drain cock Exhaust mechanism: Relieving type Standard set pressure: 0,05 - 0,85MPa

## **Specifications**

EAN

| Brand                     | SMC           |
|---------------------------|---------------|
| Connection pressure gauge | Integrated    |
| Bowl                      | Polycarbonate |
| Filter (micron)           | 5             |
| Airconnection             | 1/2"          |
| Airpress max. (MPa)       | 1             |
| Mountingbrackets          | AR43P-270AS   |
| Mountingnuts              | AR43P-260S    |
| (NI/min)                  | 1900          |
| Workingpressure (MPa)     | 0,05 - 0,85   |
| Sound standard            | 1/2"          |