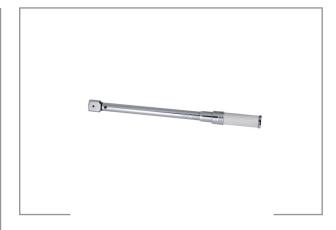

## TORQUE WRENCH 25~125NM,9X12 GMH9125

• Accuracy: ±4% in clockwise direction from 20% to 100% of capacity.

• All steel construction, superb durability.

Permanently stamped major and minor scales for precision torque values setting.
Set torque by locking ring. The rebound self-locking structure can reliably lock

the required torque.

• Grooved non-slip grip fits comfortably in your hand.

• Various kinds of heads designed for different applications:

- GMH model: Head holder for standard 9x12 mm rectangular shank heads.