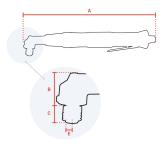

## **Specifications**

| •                      |                      |
|------------------------|----------------------|
| Brand                  | RedRoosterIndustrial |
| Square Drive           | 3/8"                 |
| Bolt capacity (mm)     | 6                    |
| RPM                    | 320                  |
| Torque (Nm)            | 6,0 - 15,0           |
| Airconsumption (I/s)   | 11                   |
| Weight (kg)            | 1,36                 |
| Sound level (dB(A))    | 73                   |
| Airconnection          | PT 1/4"              |
| Airpress max. (MPa)    | 0,63                 |
| mm A                   | 351                  |
| mm B                   | 33                   |
| mm C                   | 14                   |
| mm D                   | 13,5                 |
| mm E                   | 3/8"                 |
| Hosediameter (mm)      | 6,5                  |
| Execution              | Angle                |
| Vibration level (m/s²) | < 2,5                |
| Safety standard        | EN ISO 11148-6       |
| EAN                    | 8717981414871        |
|                        |                      |