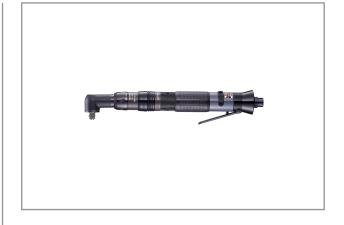

## AUTO-SHUT-OFF SCREWDRIVER 6,0~15NM RRI-SA30315W

The RED ROOSTER Shut-Off screwdrivers have a large torque-range, are highly accurate and have a low vibration level. Very ergonomic design and low noise level. The special design of the clutch combines low reaction forces with a high repeatability of the torque. This air tool is designed for the assembly industry, where threaded fasteners are used.

Characteristics:

- New angled body-design with soft grip
- Reversible
- Rear-exhaust, silenced
- ergonomic grip, lever start
- easily adjustable