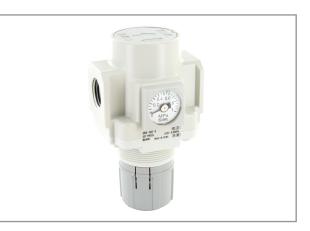

## PRESSURE REGULATOR AR40-F03E-B

Standard type Port Size: 3/8" G

Pressure gauge: Square embedded type pressure gauge (with limit indicator) Exhaust mechanism: Relieving type Standard set pressure: 0,05 - 0,85MPa

## **Specifications**

| Brand                     | SMC           |
|---------------------------|---------------|
| Connection pressure gauge | 1/8"          |
| Airconnection             | 3/8"          |
| Airpress max. (MPa)       | 1             |
| Mountingbrackets          | AR43P-270AS   |
| Mountingnuts              | AR43P-260S    |
| (NI/min)                  | 2500          |
| Workingpressure (MPa)     | 0,05 - 0,85   |
| EAN                       | 8717981338559 |