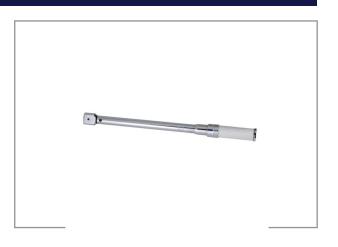

## **TORQUE WRENCH 40~200NM,14X18 GMH14200**

• Accuracy: ±4% in clockwise direction from 20% to 100% of capacity.

• All steel construction, superb durability.

Permanently stamped major and minor scales for precision torque values setting.
Set torque by locking ring. The rebound self-locking structure can reliably lock

the required torque.

• Grooved non-slip grip fits comfortably in your hand.

• Various kinds of heads designed for different applications:

- GMH model: Head holder for standard 14x18 mm rectangular shank heads.