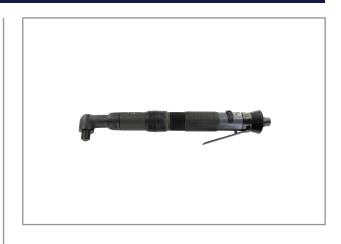

# AUTO-SHUT-OFF SCREWDRIVER 6,0~12NM RRI-SA30512

The RED ROOSTER Shut-Off screwdrivers have a large torque-range, are highly accurate and have a low vibration level. Very ergonomic design and low noise level. The special design of the clutch combines low reaction forces with a high repeatability of the torque. This air tool is designed for the assembly industry, where threaded fasteners are used.

### **Characteristics:**

- New angled body-design with soft grip
- Reversible
- Rear-exhaust, silenced
- ergonomic grip, lever start
- easily adjustable

# **Specifications**

| Brand                  | RedRoosterIndustrial |
|------------------------|----------------------|
| Bolt capacity (mm)     | 6                    |
| RPM                    | 480                  |
| Torque (Nm)            | 6,0 - 12,0           |
| Airconsumption (I/s)   | 11                   |
| Weight (kg)            | 1,36                 |
| Hexagon                | 1/4"                 |
| Sound level (dB(A))    | 73                   |
| Airconnection          | PT 1/4"              |
| Airpress max. (MPa)    | 0,63                 |
| mm A                   | 351                  |
| mm B                   | 33                   |
| mm C                   | 13                   |
| mm D                   | 13,5                 |
| mm E                   | 16                   |
| Hosediameter (mm)      | 6,5                  |
| Execution              | Angle                |
| Vibration level (m/s²) | < 2,5                |
| Safety standard        | EN ISO 11148-6       |
| EAN                    | 8717981414840        |