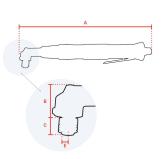

# **Specifications**

| Brand                  | RedRoosterIndustrial |
|------------------------|----------------------|
| Bolt capacity (mm)     | 6                    |
| RPM                    | 480                  |
| Torque (Nm)            | 6,0 - 12,0           |
| Airconsumption (I/s)   | 11                   |
| Weight (kg)            | 1,36                 |
| Hexagon                | 1/4"                 |
| Sound level (dB(A))    | 73                   |
| Airconnection          | PT 1/4"              |
| Airpress max. (MPa)    | 0,63                 |
| mm A                   | 351                  |
| mm B                   | 33                   |
| mm C                   | 13                   |
| mm D                   | 13,5                 |
| mm E                   | 16                   |
| Hosediameter (mm)      | 6,5                  |
| Execution              | Angle                |
| Vibration level (m/s²) | < 2,5                |
| Safety standard        | EN ISO 11148-6       |
| EAN                    | 8717981414840        |