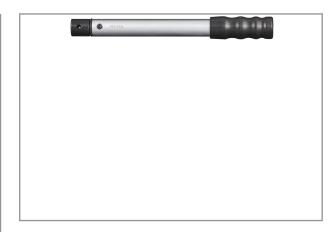

# **TORQUE WRENCH 5~25NM PCH925**

- P Model Preset Torque Wrench
- Easy to adjust to desired torque (in the tool room, appropriate torque tester is
- Operator cannot change set torque by accident or by mistake.
- +/-4% Accuracy in clockwise direction from 20% to 100% Max.Torque
- Various kinds of heads designed for different applications:
- PCH model: Head holder for standard 9x12mm square insert tools

### **Specifications**

**Brand** NovaTork 5 ~ 25 Torque (Nm) Weight (kg) 0,28 insert tool (mm) 9x12 L mm

8717981419340 **EAN**