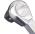

# **TORQUE WRENCH 5~25NM PCH925**

- P Model Preset Torque Wrench
- Easy to adjust to desired torque (in the tool room, appropriate torque tester is
- Operator cannot change set torque by accident or by mistake.
- +/-4% Accuracy in clockwise direction from 20% to 100% Max.Torque
- Various kinds of heads designed for different applications:
- PCH model: Head holder for standard 9x12mm square insert tools

### **Specifications**

**Brand** NovaTork 5 ~ 25 Torque (Nm) Weight (kg) 0,28 insert tool (mm) 9x12 L mm

8717981419340 **EAN**