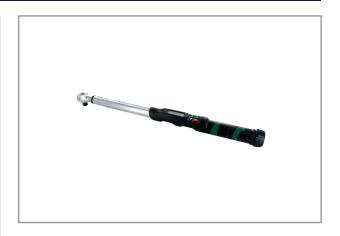

## **NovaTork®**

## **TORQUE WRENCH 20 ~ 200 NM 1/2 EJM3200**

EJ Model - Electronic Torque Wrench Accuracy:  $\pm 2\%$  from 20% to 100% of capacity;

- Units: Lbft, Lbin, Nm, Kgm.
- Modes: Peak Torque mode, Track mode.
- Target torque can be set
- Led light and buzzer alarming when reaches target torque.
- Torque error percentage display function.
- Optional backlight, good for dark working condition.
- For continuous operation, automatic reset to zero.
- Battery level display.
- Automatically shuts off after 2 minutes of non use.
- Battery replaceable, LR03 AAA x 3 alkaline batteries, easy replacement
- Handgrip in engineering plastic, oil resistant and non-slip resistant, durable.

## **Specifications**

| Brand        | NovaTork |
|--------------|----------|
| Square Drive | 1/2"     |
| Torque (Nm)  | 20 ~ 200 |
| Weight (kg)  | 1,12     |
| mm B         | 40       |
| Lmm          | 522      |
|              |          |