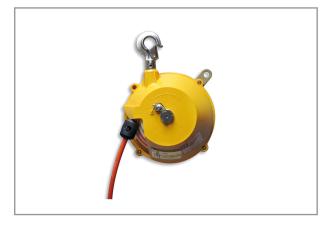

## **SPRING BALANCER HOSEREEL HTB-0**

In order to support the weight of pneumatic, hydraulic and electric tools, the use of a spring balancer should be considered. The performance of the tools will be speeded up due to good balance and reduced operator fatigue, when using a spring balancer. Applications: When heavy tools/machinery have to be portable. Fitting of centre lathe chuck. Transportation of parts in a production line.