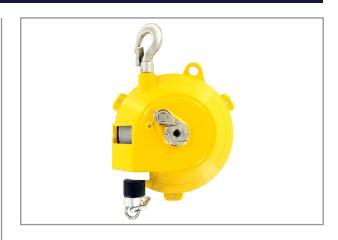

## **SPRING BALANCER 4,0-6,5 KG TW-6.5C**

In order to support the weight of pneumatic, hydraulic and electric tools, the use of a spring balancer should be considered. The performance of the tools will be speeded up due to good balance and reduced operator fatigue, when using the RED ROOSTER spring balancer. Improved wire durability due to cable insert guide. Stainless wire for corrosion resistance. Main hanger and spindle / ratchet nickel plated for corrosion resistance. Adjustment by I-Wrench and knob for improved worker safety Applications: