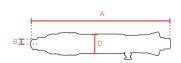

# **Specifications**

EAN

| Brand                  | RedRoosterIndustrial   |
|------------------------|------------------------|
| Bolt capacity (mm)     | 4                      |
| RPM                    | 3500                   |
| Torque (Nm)            | 0,7 - 2,3              |
| Airconsumption (I/s)   | 11                     |
| Weight (kg)            | 0,87                   |
| Hexagon                | 1/4"                   |
| Sound level (dB(A))    | 73                     |
| Airconnection          | PT 1/4"                |
| Airpress max. (MPa)    | 0,63                   |
| mm A                   | 269                    |
| mm B                   | 39                     |
| mm C                   | 16                     |
| mm D                   | 15                     |
| Hosediameter (mm)      | 6,5                    |
| Execution              | Straight - lever start |
| Vibration level (m/s²) | < 2,5                  |
| Safety standard        | EN ISO 11148-6         |