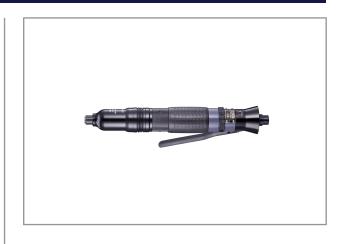

# AUTO-SHUT-OFF SCREWDRIVER 0,7~2,3NM RRI-SL23502

The RED ROOSTER Shut-Off screwdrivers have a large torque-range, are highly accurate and have a low vibration level. Very ergonomic design and low noise level. The special design of the clutch combines low reaction forces with a high repeatability of the torque. This air tool is designed for the assembly industry, where threaded fasteners are used.

### **Characteristics:**

- New straight body-design with soft grip
- Reversible
- Rear-exhaust, silenced
- ergonomic grip, lever start
- easily adjustable

# **Specifications**

EAN

| Brand                  | RedRoosterIndustrial   |
|------------------------|------------------------|
| Bolt capacity (mm)     | 4                      |
| RPM                    | 3500                   |
| Torque (Nm)            | 0,7 - 2,3              |
| Airconsumption (I/s)   | 11                     |
| Weight (kg)            | 0,87                   |
| Hexagon                | 1/4"                   |
| Sound level (dB(A))    | 73                     |
| Airconnection          | PT 1/4"                |
| Airpress max. (MPa)    | 0,63                   |
| mm A                   | 269                    |
| mm B                   | 39                     |
| mm C                   | 16                     |
| mm D                   | 15                     |
| Hosediameter (mm)      | 6,5                    |
| Execution              | Straight - lever start |
| Vibration level (m/s²) | < 2,5                  |
| Safety standard        | EN ISO 11148-6         |