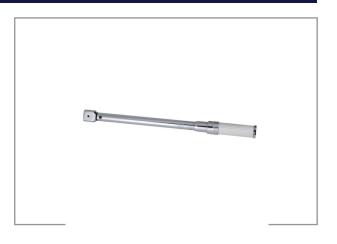

## TORQUE WRENCH 65~335NM,14X18 GMH14335

• Accuracy: ±4% in clockwise direction from 20% to 100% of capacity.

• All steel construction, superb durability.

• Permanently stamped major and minor scales for precision torque values setting.

• Set torque by locking ring. The rebound self-locking structure can reliably lock the required torque.

• Grooved non-slip grip fits comfortably in your hand.

- Various kinds of heads designed for different applications:
- GMH model: Head holder for standard 14x18 mm rectangular shank heads.