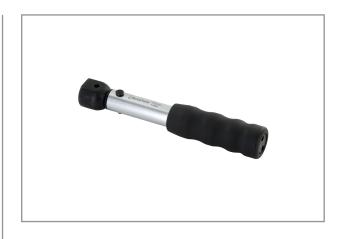

## **TORQUE WRENCH PRESET, 1~5 NM PCH95S**

- P Model Preset Torque Wrench
- Easy to adjust to desired torque (in the tool room, appropriate torque tester is required).
- Operator cannot change set torque by accident or by mistake.
- +/-4% Accuracy in clockwise direction from 20% to 100% Max.Torque
- Various kinds of heads designed for different applications:
- PCH model: Head holder for standard 9x12mm square insert tools

## **Specifications**

| Brand            | NovaTork    |
|------------------|-------------|
| Torque (Nm)      | 1 ~ 5       |
| Weight (kg)      | 0,22        |
| insert tool (mm) | 9x12        |
| L mm             | 145         |
| FΔN              | 73400842035 |