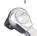

## **TORQUE WRENCH PRESET, 1~5 NM PCH95S**

- P Model Preset Torque Wrench
- Easy to adjust to desired torque (in the tool room, appropriate torque tester is required).
- Operator cannot change set torque by accident or by mistake.
- +/-4% Accuracy in clockwise direction from 20% to 100% Max.Torque
- Various kinds of heads designed for different applications:
- PCH model: Head holder for standard 9x12mm square insert tools

## **Specifications**

| Brand            | NovaTork    |
|------------------|-------------|
| Torque (Nm)      | 1 ~ 5       |
| Weight (kg)      | 0,22        |
| insert tool (mm) | 9x12        |
| L mm             | 145         |
| FΔN              | 73400842035 |