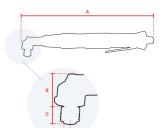

# **Specifications**

| Brand                  | RedRoosterIndustria |
|------------------------|---------------------|
| Square Drive           | 3/8"                |
| Bolt capacity (mm)     | 4                   |
| RPM                    | 2200                |
| Torque (Nm)            | 1,2 - 3,0           |
| Airconsumption (I/s)   | 11                  |
| Weight (kg)            | 1,2                 |
| Sound level (dB(A))    | 73                  |
| Airconnection          | PT 1/4"             |
| Airpress max. (MPa)    | 0,63                |
| mm A                   | 321                 |
| mm B                   | 33                  |
| mm C                   | 14                  |
| mm D                   | 13,5                |
| mm E                   | 3/8"                |
| Hosediameter (mm)      | 6,5                 |
| Execution              | Angle               |
| Vibration level (m/s²) | < 2,5               |
| Safety standard        | EN ISO 11148-6      |
| EAN                    | 8717981414772       |