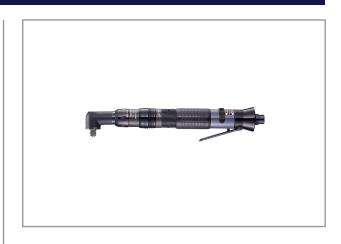

# AUTO-SHUT-OFF SCREWDRIVER 1,2~3,0NM RRI-SA22203W

The RED ROOSTER Shut-Off screwdrivers have a large torque-range, are highly accurate and have a low vibration level. Very ergonomic design and low noise level. The special design of the clutch combines low reaction forces with a high repeatability of the torque. This air tool is designed for the assembly industry, where threaded fasteners are used.

### **Characteristics:**

- New angled body-design with soft grip
- Reversible
- Rear-exhaust, silenced
- ergonomic grip, lever start
- easily adjustable